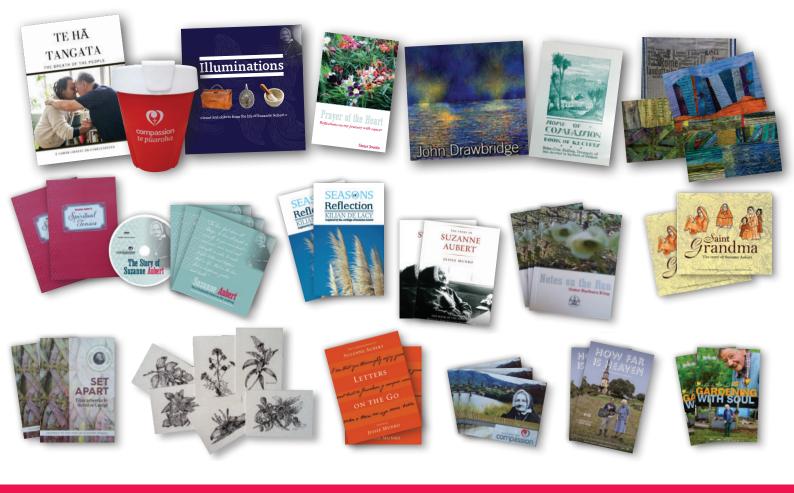

#### Te Hā Tangata book (New)

Te Hā Tangata - the breath of the people - is a Human Library project on Homelessness.We rarely hear from those experiencing homelessness. This initiative aimed to elevate their voices and challenge the stereotypes and stigma surrounding homelessness.This book documents the project's journey and shares some of the incredibly moving stories that resulted. Available from 21 March, 2018. Pre-order now. \$29.95 (Paperback)

### Compassion Coffee Cup (New)

Show your compassion for the environment with this reusable cup in Compassion red. Made in NZ. 100% Reusable, Recyclable & BPA Free. 355ml. **\$12** 

#### Set Apart cards (New)

These cards reflects the beautiful fibre art of Merrilyn George. Seven designs shows the life, work and faith of Suzanne Aubert. Size 105mm(w) x 148mm(h). A5 cards folded to A6. Recycled paper. **\$12 (7 pack)** 

### **Greeting Cards**

Delightful botanical drawings by Pat Hutchinson. Quotations from Suzanne Aubert's 'Manual of Māori Conversation' feature on some of the cards. **\$6.50 (6 pack)** 

#### Suzanne Aubert's Spiritual Tonics

This thoughtful selection of reflections and quotations by Suzanne Aubert is an essential reader for anyone wanting to learn more about her vibrant spirituality and faith. **\$20** 

#### Set Apart – Fibre Artworks by Merrilyn George

These stunning artworks by acclaimed New Zealand textile artist, Merrilyn George, are inspired by the life of Suzanne Aubert. Set Apart features fullcolour and detailed photographs of these large-scale artworks. **\$30** 

## Suzanne Aubert, New Zealand's Saint in the making

This 20-page booklet and the 5-minute DVD provide a very visual introduction to the life and achievements of Suzanne Aubert. **\$10 (Booklet and DVD)** 

#### **Seasons of Reflection**

This small book of reflections, written by popular author Kilian de Lacy, draws on Suzanne Aubert's down-to-earth spirituality. Kilian explores aspects of the spiritual life according to the character of the four seasons. **\$20** 

#### Notes on the Run

A small, delightful book of reflections by Sister Barbara King. The reflections are based on insights from Suzanne Aubert and other spiritual writers. **\$10** 

#### Saint Grandma

The story of Suzanne Aubert is written for children by bestselling New Zealand writer, Joy Cowley. **\$15** 

#### Letters on the Go

This is the collected letters from Suzanne Aubert's eventful 91-year life. **\$50** 

#### The Story of Suzanne Aubert

This is a superb, comprehensive biography of Suzanne Aubert, written by Jessie Munro. It was "Book of the Year" in 1997. **\$50** 

### With our Mother Suzanne (CD)

This beautiful song was composed by Marist priest, Father Chris Skinner SM, and inspired by Suzanne Aubert's Short Prayer. On the CD, Father Skinner sings this memorable song in English, Māori, and French. **\$10 (CD)** 

### How Far is Heaven (DVD)

A film following the life of three Sisters of Compassion over the course of a year in the remote village of Jerusalem / Hiruhārama on the Whanganui River. Throughout all seasons, the Sisters' daily practice of compassion engages with Māori tradition. **\$30 (DVD)** 

### Gardening with Soul (DVD)

The feature length documentary following a year in the garden with 90-year-old Sister Loyola Galvin. Sister Loyola's optimism is infectious and is fed every day by her love of gardening. Themes of faith, aging and compassion sit alongside the practicalities of community life. **\$30 (DVD)** 

#### **Prayer of the Heart**

In this beautiful book of reflections, Sister Josefa reflects on her cancer journey in the light and teaching of Suzanne Aubert. While having treatment, Sister crocheted a rug and as someone came to mind she added to the rug and prayed with gratitude for their support. **\$20** 

## Home of Compassion – Book of Recipes

A Sisters of Compassion recipe book first produced in 1936 as a fundraiser. This recipe book is a slice of the past, complete with advertisements from 1936. It is both entertaining and practical. **\$10** 

### John Drawbridge

This substantial publication features the breadth and depth of the life's work of the internationally renowned artist, including the Stations of the Cross in the Chapel of Our Lady of Compassion. This is a limited edition book. **(\$99) \$75** 

#### Illuminations

Through the pages of this book, the Sisters share some of Suzanne's mementos and possessions that they treasure. This unique book offers the reader a glimpse into the life and spirituality of Suzanne Aubert. Hard cover \$90, Soft cover \$70